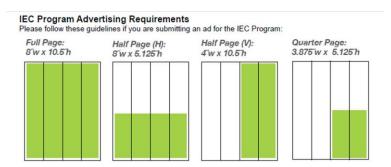

| PROGRAM AD SIZES    | PRICE  | ADVERTISING SPACE DEADLINE                                                     |
|---------------------|--------|--------------------------------------------------------------------------------|
| Full Page, Color    | \$1500 | Please submit your final ad per the IEC<br>Program Advertising Requirements by |
| Half Page, Color    | \$1000 | Sept 15, 2021.                                                                 |
| Quarter Page, Color | \$500  | Send files to:<br>nan@hirequalitysolutions.com                                 |

#### AD SUBMISSION GUIDELINES

- Ad materials must be supplied in PDF x1-a (2001) High Quality Print format. Note that this format is an output option in InDesign and will embed fonts and flatten transparencies automatically.
- For optimal reproduction, maximum total ink density of 300% is recommended.
- Images must be high resolution (300 dpi).
- You may include a border, but do not output with trim marks or bleeds.
- Color space must be CMYK or Grayscale. No spot colors, RGB, LAB color or embedded color profiles
- All fonts must be embedded or outlined before converting to PDF format.
- Minimum size of type intended to knock out is 8pt.
- Please submit ad materials through our advertising agency, Oglesby Creative Group.