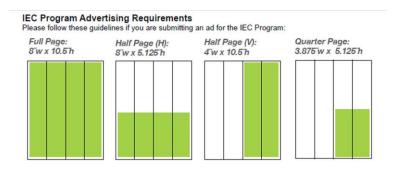

| PROGRAM AD SIZES    | PRICE  | ADVERTISING SPACE DEADLINE                                                                                                                  |
|---------------------|--------|---------------------------------------------------------------------------------------------------------------------------------------------|
| Full Page, Color    | \$1500 | Please submit your final ad per the IEC Program Advertising Requirements by February 28, 2025.  Send files to: nan@hirequalitysolutions.com |
| Half Page, Color    | \$1000 |                                                                                                                                             |
| Quarter Page, Color | \$500  |                                                                                                                                             |

## AD SUBMISSION GUIDELINES

- Ad materials must be supplied in PDF x1-a (2001) High Quality Print format. Note that this format is an output option in InDesign and will embed fonts and flatten transparencies automatically.
- For optimal reproduction, maximum total ink density of 300% is recommended.
- Images must be high resolution (300 dpi).
- You may include a border, but do not output with trim marks or bleeds.
- Color space must be CMYK or Grayscale. No spot colors, RGB, LAB color or embedded color profiles
- All fonts must be embedded or outlined before converting to PDF format.
- Minimum size of type intended to knock out is 8pt.
- Please submit ad materials through our advertising agency, Oglesby Creative Group.